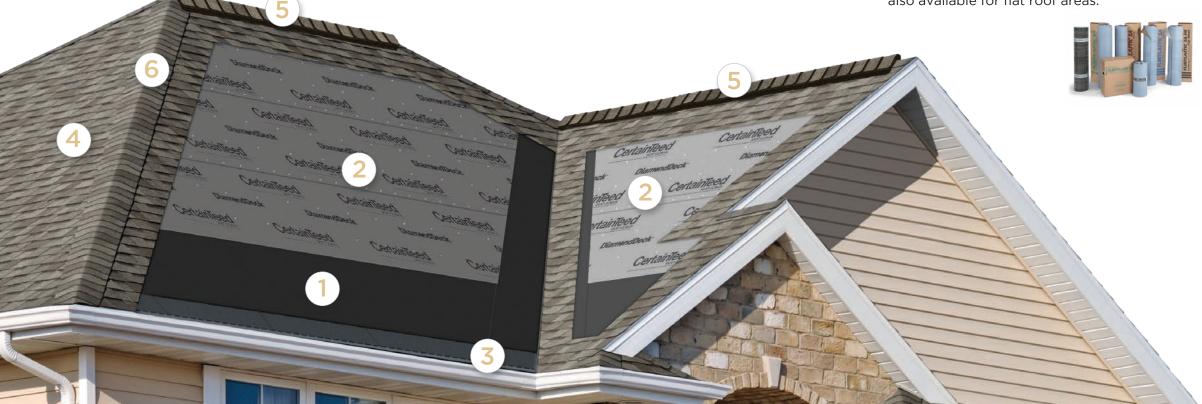

# Five-Star System

INTEGRITY ROOFING FROM INTEGRAL PRODUCTS

### Integrity Roof System™

A roof is only as strong as the sum of its parts. That's why our Integrity Roof System requires CertainTeed products. Add underlayment and accessory products to high-quality shingles, and you've got a complete roof system.

When you choose an Integrity Roof System, you gain the advantage of having CertainTeed as your single manufacturing source to stand behind its roof system components.

### 1. WinterGuard®

Waterproofing shingle underlayment prevents leaks from wind-driven rain and ice dams in vulnerable areas, such as pipe penetration, chimneys, vertical walls, roof-to-wall junctions and eaves.

### 2. Roofers' Select®, Diamond Deck® or RoofRunner™

High-performance underlayment provides a protective water-resistant layer over the roof deck and a secondary barrier against leaks.

### 3. Starter Shingles

Starter shingles are designed to work specifically with each different type of CertainTeed shingle for maximum performance. These shingles are installed along the roof eaves. Although not required, it is best practice to also install starter shingles at the rake edges of the roof.

### 4. CertainTeed Shingles

High-quality shingles available in a wide variety of styles and colors, covered by the strongest warranty in the business.

Flintlastic® roll roofing products are also available for flat roof areas.

### 5. CertainTeed Ridge Vents

Ridge Vents combined with sufficient intake vents, such as CertainTeed Intake Vents, are the most effective ventilation system.

### 6. Hip & Ridge Accessories

Accessory shingles are used to finish the hips and ridges of the roof and are designed to complement the appearance of CertainTeed shingles.