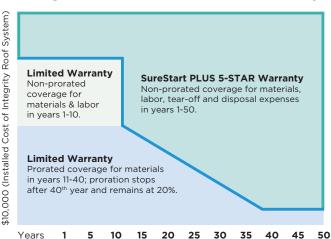

# Five-Star

SureStart PLUS Coverage protects your investment

| Example of approaverage resident                        |       |       |  |  |
|---------------------------------------------------------|-------|-------|--|--|
| Installed cost of an Integrity<br>Roof System: \$10,000 |       |       |  |  |
| Duciostad                                               | Value | Value |  |  |

| Rep<br>Cost of<br>Ro<br>(as | rojected<br>placement<br>of an Integrity<br>of System<br>ssumes 2%<br>ual Inflation) | Value<br>Provided<br>by a<br>Typical<br>Limited<br>Warranty | Value<br>Provided<br>by SureStart<br>PLUS<br>5-STAR<br>Coverage |
|-----------------------------|--------------------------------------------------------------------------------------|-------------------------------------------------------------|-----------------------------------------------------------------|
| Year                        | Projected<br>Cost                                                                    | Amount<br>Provided                                          | Amount<br>Provided                                              |
| 1                           | \$10,200                                                                             | \$6,120                                                     | \$10,200                                                        |
| 5                           | \$11,041                                                                             | \$6,625                                                     | \$11,041                                                        |
| 10                          | \$12,190                                                                             | \$7,314                                                     | \$12,190                                                        |
| 11                          | \$12,434                                                                             | \$3,233                                                     | \$12,434                                                        |
| 20                          | \$14,859                                                                             | \$2,972                                                     | \$14,859                                                        |
| 30                          | \$18,114                                                                             | \$2,415                                                     | \$18,114                                                        |
| 40                          | \$22,080                                                                             | \$1,472                                                     | \$22,080                                                        |
| 50                          | \$26,916                                                                             | \$1,794                                                     | \$26,916                                                        |

This example is based on most shingle manufacturers limited warranties and is for illustrative purposes only. Actual costs will vary by region and roof type.

### CertainTeed's SureStart PLUS 5-STAR Coverage versus Limited Lifetime Warranty

Warranty coverage comparison over time (Example is for a residential home; see warranty for details)

: Five-Star Protection